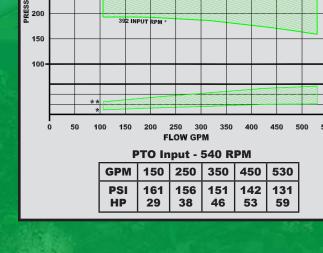

## Caprari Model D3/65 PTO Pump

- Compact, reliable PTO pump capable of 150 to 530 gpm with corresponding pressures of 161 to 131 psi using 29 to 59 hp
- Available with heavy duty two wheeled trailer or galvanized three point mount
- Designed with industry leading oil lubricated step up gearbox (no belts or pulleys) with shafts supported by widely spaced bearings
- Easily replaceable packing gland type water seal
- Pumps can be fitted with 4" female thread discharge priming valve, hand primer, fluid filled pressure gauge, short suction adapter with 4" female pipe thread and #6 heavy duty 1 3/8 six spline PTO shaft

O INPUT RPM \*\*

350

300 250 20 ± 5 10 W

173.4

151.7

130.1

108.4 ပ္ထ

86.7

65.0

43.4 60 <sup>40</sup> 호

| Technical Specifications        |                                                                                                      |
|---------------------------------|------------------------------------------------------------------------------------------------------|
| Discharge & Suction             | (Bare or Pump, Cart & Shaft) Flanged                                                                 |
| Discharge & Suction             | (Fully Fitted) 4" NPT (F)                                                                            |
| Discharge Position              | Horizontal, Right Facing (When Standing<br>Behind The Suction End)                                   |
| Length                          | 65 Inches                                                                                            |
| Width                           | 48 Inches                                                                                            |
| Height                          | 40 Inches                                                                                            |
| Weight (Unfitted)               | 270 lbs.                                                                                             |
| Weight (Fitted)                 | 330 lbs.                                                                                             |
| Configurations                  |                                                                                                      |
| Bare Pump                       | Pump only with weld-on companion flanges, gaskets, nuts & bolts                                      |
| Pump, Cart & Shaft              | Same as bare pump, but mounted on two-<br>wheeled cart & PTO drive shaft                             |
| Fully Fitted                    | Sames as pump, cart & shaft plus hand<br>primer, check valve, pressure gauge and<br>suction fittings |
| Options (Additional Fees Apply) |                                                                                                      |
| Three-Point Hitch               | Fully galvanized frame may be substituted for cart                                                   |
| Suction Hose                    | 4" x 30' Aquaflex                                                                                    |
| Foot Valves & Strainers         | 4" Cast or Aluminum 45°                                                                              |
| Special Execution               | Consult Factory                                                                                      |