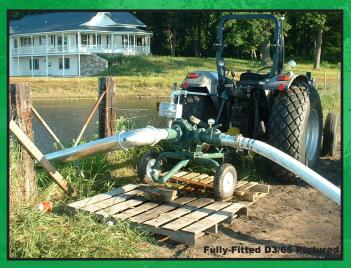

## Caprari Model D3/65 PTO Pump

- Compact, reliable PTO pump capable of 150 to 530 gpm with corresponding pressures of 161 to 131 psi using 29 to 59 hp
- Available with heavy duty two wheeled trailer or galvanized three point mount
- Designed with industry leading oil lubricated step up gearbox (no belts or pulleys) with shafts supported by widely spaced bearings
- Easily replaceable packing gland type water seal
- Pumps can be fitted with 4" female thread discharge priming valve, hand primer, fluid filled pressure gauge, short suction adapter with 4" female pipe thread and #6 heavy duty 1 3/8 six spline PTO shaft

65.0

43.4 60 <sup>40</sup> 호

| Technical Specifications        |                                                                                                      |
|---------------------------------|------------------------------------------------------------------------------------------------------|
| Discharge & Suction             | (Bare or Pump, Cart & Shaft) Flanged                                                                 |
| Discharge & Suction             | (Fully Fitted) 4" NPT (F)                                                                            |
| Discharge Position              | Horizontal, Right Facing (When Standing<br>Behind The Suction End)                                   |
| Length                          | 65 Inches                                                                                            |
| Width                           | 48 Inches                                                                                            |
| Height                          | 40 Inches                                                                                            |
| Weight (Unfitted)               | 270 lbs.                                                                                             |
| Weight (Fitted)                 | 330 lbs.                                                                                             |
| Configurations                  |                                                                                                      |
| Bare Pump                       | Pump only with weld-on companion flanges, gaskets, nuts & bolts                                      |
| Pump, Cart & Shaft              | Same as bare pump, but mounted on two-<br>wheeled cart & PTO drive shaft                             |
| Fully Fitted                    | Sames as pump, cart & shaft plus hand<br>primer, check valve, pressure gauge and<br>suction fittings |
| Options (Additional Fees Apply) |                                                                                                      |
| Three-Point Hitch               | Fully galvanized frame may be substituted for cart                                                   |
| Suction Hose                    | 4" x 30' Aquaflex                                                                                    |
| Foot Valves & Strainers         | 4" Cast or Aluminum 45°                                                                              |
| Special Execution               | Consult Factory                                                                                      |